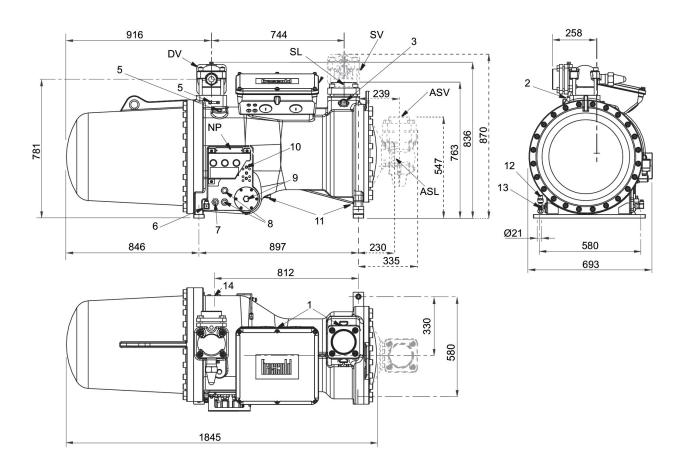

### **Data sheets**

Semi-hermetic compact compressors > CXW series - Vi 2.3 low compression ratio / for HFC - HCFC - HFO

| Dir                                  | Dimensional drawing:                  |                      |  |
|--------------------------------------|---------------------------------------|----------------------|--|
| 1                                    | Low pressure connection               | 1/8" NPT             |  |
| 2                                    | High pressure connection              | 1/8" NPT             |  |
| 3                                    | Low pressure connection               | 1/4"SAE x<br>1/4"SAE |  |
| 4                                    | High pressure connection              | 1/4"SAE x<br>1/4"SAE |  |
| 5                                    | Oil charge plug                       | 3/8"GAS              |  |
| 6                                    | Crankcase heater                      | -                    |  |
| 7                                    | Oil level switch connection           | 3/4"NPT              |  |
| 8                                    | Oil level sight glass                 | -                    |  |
| 9                                    | Connection for filter clogging sensor | 1/2"GAS              |  |
| 10                                   | Connection for oil cooler             | 1/2"NPT              |  |
| 11                                   | Connection for oil drain              | 1/4"NPT              |  |
| 12                                   | Oil drain valve                       | 1/8" NPT             |  |
| 13                                   | Maximum oil temperature sensor        | -                    |  |
| 14                                   | Connection for ECO/liquid injection   | Ø1"1/8               |  |
| V1 Capacity control valve (step 1) - |                                       | -                    |  |

| V2 Capacity control valve (step 2) | -                 |
|------------------------------------|-------------------|
| V3 Capacity control valve (step 3) | -                 |
| SV Suction valve                   | 104mm - 4"1/8     |
| SL Suction plug                    | -                 |
| DV Discharge valve                 | 79.4mm -<br>3"1/8 |
| NP Name plate                      | -                 |