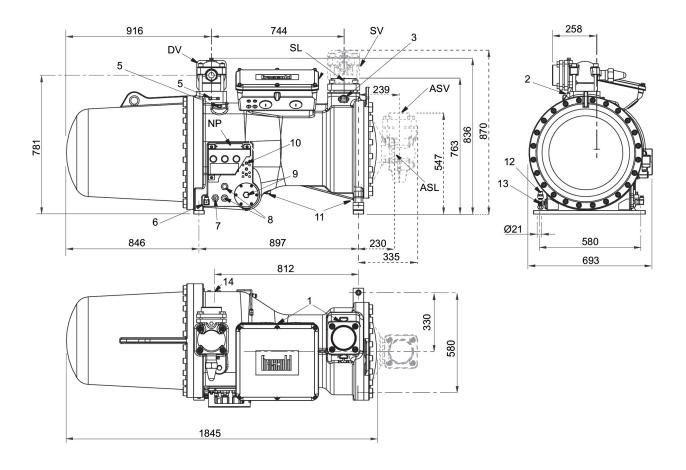

#### **Data sheets**

Semi-hermetic compact compressors > CXH series - Vi 3.1 high compression ratio / for HFC - HCFC - HFO

| Dir | nensional drawing:                    |                      |
|-----|---------------------------------------|----------------------|
| 1   | Low pressure connection               | 1/8" NPT             |
| 2   | High pressure connection              | 1/8" NPT             |
| 3   | Low pressure connection               | 1/4"SAE x<br>1/4"SAE |
| 4   | High pressure connection              | 1/4"SAE x<br>1/4"SAE |
| 5   | Oil charge plug                       | 3/8"GAS              |
| 6   | Crankcase heater                      | -                    |
| 7   | Oil level switch connection           | 3/4"NPT              |
| 8   | Oil level sight glass                 | -                    |
| 9   | Connection for filter clogging sensor | 1/2"GAS              |
| 10  | Connection for oil cooler             | 1/2"NPT              |
| 11  | Connection for oil drain              | 1/4"NPT              |
| 12  | Oil drain valve                       | 1/8" NPT             |
| 13  | Maximum oil temperature sensor        | -                    |
| 14  | Connection for ECO/liquid injection   | Ø1"1/8               |
| V1  | Capacity control valve (step 1)       | -                    |

| V2 Capacity control valve (step 2) | -                 |
|------------------------------------|-------------------|
| V3 Capacity control valve (step 3) | -                 |
| SV Suction valve                   | 104mm - 4"1/8     |
| SL Suction plug                    | 104mm - 4"1/8     |
| DV Discharge valve                 | 79.4mm -<br>3"1/8 |
| NP Name plate                      | -                 |